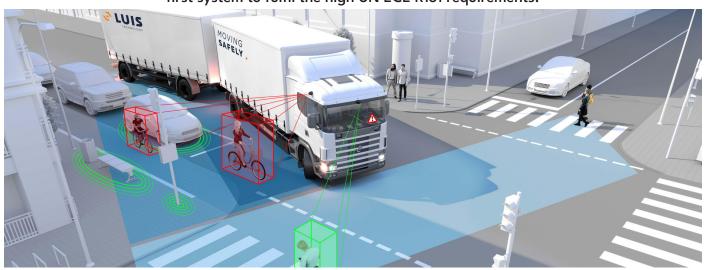

## **TURN DETECT 4.0**

The LUIS TURN DETECT<sup>®</sup> 4.0 is based on many years of experience with camera AI technology and is the first system to fulfil the high UN ECE R151 requirements!

- reliable classification of people at risk and cyclists
- no detection of other objects such as moving or parked cars to minimise false alarms
- detection of cyclists even in the 2nd row, e.g. behind parked cars
- detection also of stationary people and cyclists
- fulfils both the Europe-wide R151 and national BMDV recommendation
- 3-stage warning to reduce distraction
- can be extended to fulfil ECE R159
- full range of functions even in the dark
- short installation time